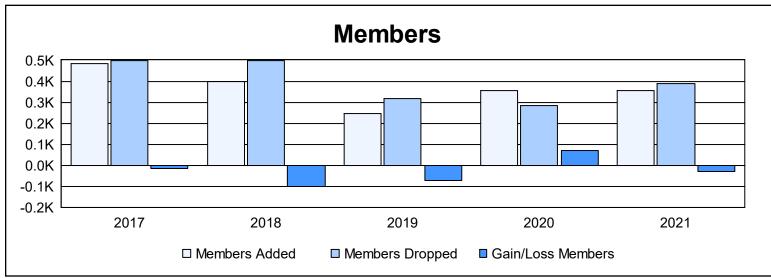

District 300 E1 As of June 2021 Cumulative

| Year      | New<br>Clubs | Dropped<br>Clubs | Gain/<br>Loss<br>Clubs | New<br>Members | Charter<br>Members | Reinstate<br>Members | Transfer<br>Members | Total<br>Member<br>Added | Total<br>Members<br>Dropped | Gain/<br>Loss<br>Members |
|-----------|--------------|------------------|------------------------|----------------|--------------------|----------------------|---------------------|--------------------------|-----------------------------|--------------------------|
| 2016-2017 | 2            | 0                | 2                      | 368            | 68                 | 26                   | 19                  | 481                      | 497                         | -16                      |
| 2017-2018 | 0            | 1                | -1                     | 350            | 7                  | 23                   | 16                  | 396                      | 497                         | -101                     |
| 2018-2019 | 0            | 0                | 0                      | 212            | 1                  | 24                   | 9                   | 246                      | 319                         | -73                      |
| 2019-2020 | 1            | 0                | 1                      | 285            | 33                 | 25                   | 12                  | 355                      | 285                         | 70                       |
| 2020-2021 | 0            | 0                | 0                      | 331            | 2                  | 15                   | 8                   | 356                      | 386                         | -30                      |
| Average   | 1            | 0                | 0                      | 309            | 22                 | 23                   | 13                  | 367                      | 397                         | -30                      |