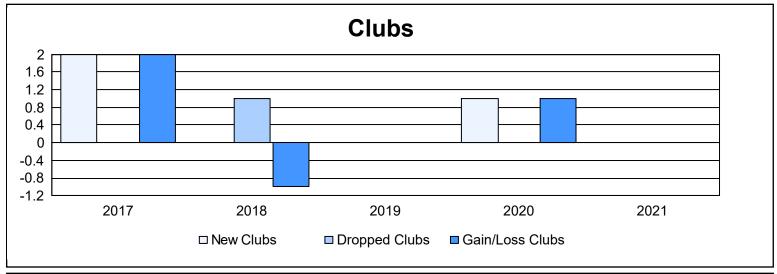

District 300 E1 As of June 2021 Cumulative

| Year      | New<br>Clubs | Dropped<br>Clubs | Gain/<br>Loss<br>Clubs | New<br>Members | Charter<br>Members | Reinstate<br>Members | Transfer<br>Members | Total<br>Member<br>Added | Total<br>Members<br>Dropped | Gain/<br>Loss<br>Members |
|-----------|--------------|------------------|------------------------|----------------|--------------------|----------------------|---------------------|--------------------------|-----------------------------|--------------------------|
| 2016-2017 | 2            | 0                | 2                      | 368            | 68                 | 26                   | 19                  | 481                      | 497                         | -16                      |
| 2017-2018 | 0            | 1                | -1                     | 350            | 7                  | 23                   | 16                  | 396                      | 497                         | -101                     |
| 2018-2019 | 0            | 0                | 0                      | 212            | 1                  | 24                   | 9                   | 246                      | 319                         | -73                      |
| 2019-2020 | 1            | 0                | 1                      | 285            | 33                 | 25                   | 12                  | 355                      | 285                         | 70                       |
| 2020-2021 | 0            | 0                | 0                      | 331            | 2                  | 15                   | 8                   | 356                      | 386                         | -30                      |
| Average   | 1            | 0                | 0                      | 309            | 22                 | 23                   | 13                  | 367                      | 397                         | -30                      |